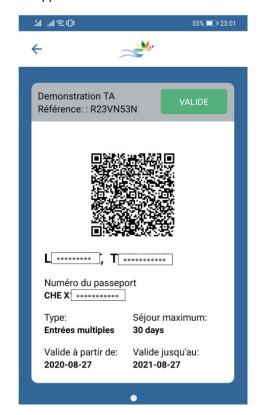

- a. As a printed document example is below
- b. As an email attachment, downloaded to the mobile device, as a PDF
  - o The email sender is no-reply@seychelles.govtas.com
- c. Within the mobile application "Seychelles Travel Authorization" example follows
  - To access the document and linked barcode in the mobile application, the passenger needs to open the **Seychelles Travel Authorization** mobile application and click on "Apply Now". If an application exists, it will appear here. If no application exists, the traveler has the possibility to submit an express application via the app up to 10 minutes before boarding.

#### HEALTH TRAVEL AUTHORIZATION EXAMPLES

Examples may be subject to slight changes before September the 15<sup>th</sup>.

Paper / PDF version:

Mobile app version: