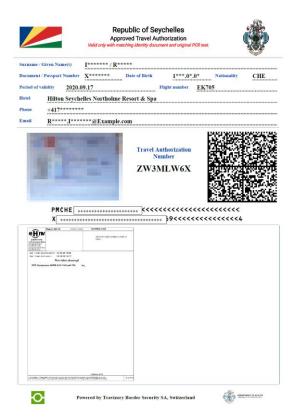

- a. As a printed document example is below
- b. As an email attachment, downloaded to the mobile device, as a PDF
  - o The email sender is no-reply@seychelles.govtas.com
- c. Within the mobile application "Seychelles Travel Authorization" example follows
  - To access the document and linked barcode in the mobile application, the passenger needs to open the **Seychelles Travel Authorization** mobile application and click on "Apply Now". If an application exists, it will appear here. If no application exists, the traveler has the possibility to submit an express application via the app up to 10 minutes before boarding.

#### HEALTH TRAVEL AUTHORIZATION EXAMPLES

Examples may be subject to slight changes before September the 15<sup>th</sup>.

Paper / PDF version:

Mobile app version: